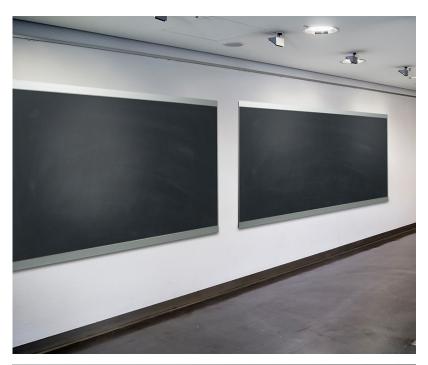

# VIP Chalk Boards

> The classic wall-mounted chalk board has been updated and is now available in a variety of models. The matte, non-reflective surface of the chalk board makes it easy on the eye- and easy to clean.

## Varieties and Dimensions:

Chalk Boards

| 36" W | 51.3" h | 108" w 51.3" h |
|-------|---------|----------------|
|       | 51.3" h | 120" W 51.3" h |
| 60" W | 51.3" h | 144" W 51.3" h |
| 72" W | 51.3" h | 68" w 51.3" h  |
| 96" W | 51.3" h | 192" w 51.3" h |