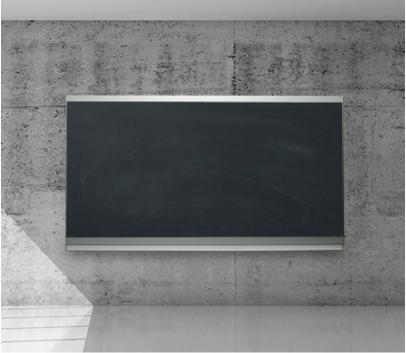

# VIP Chalk Boards

> The classic wall-mounted chalk board has been updated and is now available in a variety of models. The matte, non-reflective surface of the chalk board makes it easy on the eye- and easy to clean.

### Finish:

Matte anodized aluminum frame

Standard in black—other colors available upon request with extended lead time. Contact Corona Group for information.