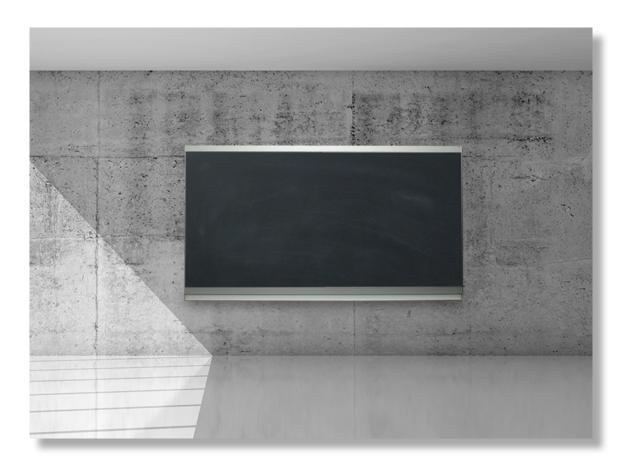

# VIP Chalk Boards

> The classic wall-mounted chalk board has been updated and is now available in a variety of models. The matte, non-reflective surface of the chalk board makes it easy on the eye- and easy to clean.

### Finish:

Matte anodized aluminum frame

Standard in black—other colors available upon request with extended lead time. Contact Corona Group for information.